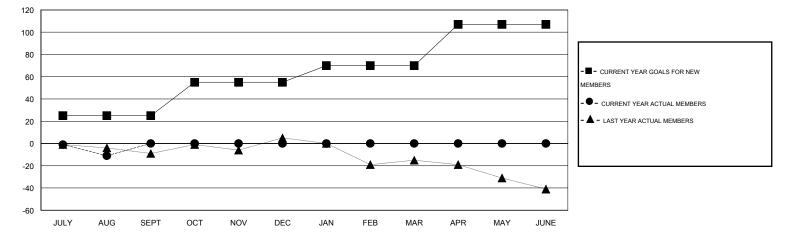

## LOCATION NEW YORK

| GMT: ED LE                                 | ECIUS            |                     | LOCATIO                    | ON NEW YOR                  | K GMT CA 1                                 |                    |                                  |                              |                             |  |
|--------------------------------------------|------------------|---------------------|----------------------------|-----------------------------|--------------------------------------------|--------------------|----------------------------------|------------------------------|-----------------------------|--|
|                                            |                  | Clubs               |                            |                             | Members                                    |                    |                                  |                              |                             |  |
| RESULTS FOR 2014-2015                      |                  |                     |                            |                             | RESULTS FOR 2014-2015                      |                    |                                  |                              |                             |  |
| QUARTER                                    | NEW CLUB<br>GOAL | ACTUAL NEW<br>CLUBS | ACTUAL<br>DROPPED<br>CLUBS | ACTUAL NET<br>GAIN/<br>LOSS | QUARTER                                    | NEW MEMBER<br>GOAL | ACTUAL TOTAL<br>MEMBERS<br>ADDED | ACTUAL<br>DROPPED<br>MEMBERS | ACTUAL NET<br>GAIN/<br>LOSS |  |
| JULY/AUG/SEPT                              | 1<br>0           | 0<br>0              | 0<br>0                     | 0<br>0                      | JULY/AUG/SEPT                              | 25<br>30           | 5<br>0                           | 16<br>0                      | -11<br>0                    |  |
| OCT/NOV/DEC<br>JAN/FEB/MAR<br>APR/MAY/JUNE | 0<br>0<br>1      | 0<br>0              | 0                          | 0                           | OCT/NOV/DEC<br>JAN/FEB/MAR<br>APR/MAY/JUNE | 30<br>15<br>37     | 0                                | 0                            | 0<br>0                      |  |
| AFINIAT/JUNE                               |                  | -                   | -                          | -                           | AFTS/WAT/JUNE                              | -                  | -                                | -                            | -                           |  |